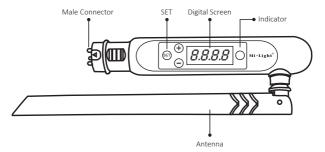

## **Functions of Keys**

#### How to Use

To adjust the first channel of any light under any zone(CHXX) or any address (dXXX), there are two steps to follow, first choose this light bulb, then find out the red color channel, you can get it from the blow formula

### Set the Address

- 1. Hold "SET" until dXXX blinks.
- 2. Choose the address by pressing "+" or "-", there are totally 512 addresses.
- 3. After choosing the address, hold "SET" until dXXX stops blinking.

## Link/Unlink

Link:

Choose the zone for the DMX light bulb first by pressing "+" or "-", e.g. "CH12" means zone 12. Turn off the DMX light bulb, turn on again, within 3 seconds press SET three times, the light bulb blinks slowly three times with green color, now the light bulb is linked in zone 12, there are totally 16 zones.