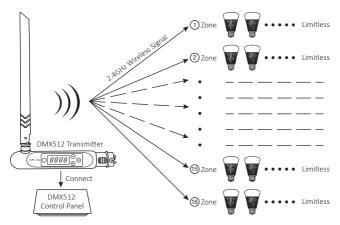

### Features

DMX512 led transmitter can send standard DMX512 protocol data by wireless. It is used to transmit the wireless data between DMX512 control panel and our DMX512 light bulb or led strip light controller series. By adopting the 2.4G global ISM frequency, the data is more reliable and has no delay during the transmitting.

Each DMX light bulb / strip controller or each group of DMX light bulbs / strip controllers use 5 DMX512 communication channels, these 5 channels can adjust the brightness of red, green, blue, warm white, cool white, from 0% to 100%. Our DMX transmitter can control 16 light bulbs/strip light controllers, or 16 groups of light bulbs / strip light controllers at the same time, it can transmit the DMX512 data of 80 channels at the same time.

## Link/Unlink

Link:

Choose the zone for the DMX light bulb first by pressing "+" or "-", e.g. "CH12" means zone 12. Turn off the DMX light bulb, turn on again, within 3 seconds press SET three times, the light bulb blinks slowly three times with green color, now the light bulb is linked in zone 12, there are totally 16 zones.