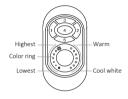

## 1. Function of keys

Key 1: ON Key 2: OFF

Key 3: Highest brightness Key 4: Medium brightness

Key 5: Lowest brightness

## 2. How to use

- Brightness Adjusting: Use your finger to touch the left half part of color ring, you can change the brightness from the highest to the lowest(100%-1%, 20 grades of brightness to adjust).
- Color temperature Adjusting: Use your finger to touch the right half part of color ring, you can adjust the temperature from warm white to cool white(11 grades to adjust).
- 3. Resume fuction. The previous settings will be resumed while power on again.
- Matching code: Press "Key 3" one time within 3 seconds when power on again, the light will blink 3 times if matching is successful.
- Clearing Code: Press "Key 3" five times within 3 seconds when power on again, the light will blink 6 times if clearing is successful.