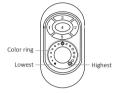

## 1. Function of keys

Key 1: ON Key 2: OFF Key 3: Highest brightness Key 4: Medium brightness Key 5: Lowest brightness

## 2. How to use

- 1. Use your finger to touch the color ring, you can change the brightness from the highest to the lowest (100%-1%).
- 2. Resume fuction. The previous settings will be resumed while power on again.
- 3. Link / Unlink